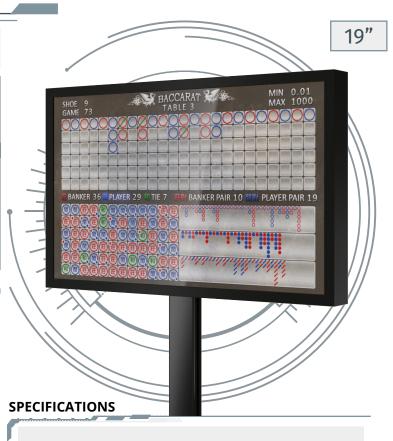

### TABLE SYSTEM FOR CARD GAMES

Display for Baccarat game supports simplified and traditional designs.

This Baccarat scoreboard display is also suitable for Punto Banco, baccarat chemin de fer (or "chemmy") or baccarat banque (or "à deux tableaux").

# **FEATURES**

- ■19" LCD display
- Simplified design with simple statistics
- Traitional design with 5 kind of traditional statistic visualization

# Simplified design with simple statistics

19" single sided display: Height (can be customized): 440×275×50 mm 600 mm