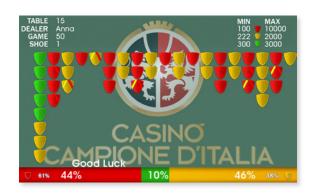

Each Baccarat display can be switched to traditional layout with extended statistics.

Any design can be modified depending on casino needs.

The small controller is equipped with USB or wireless keypad.

# **MODIFICATIONS**

- Design can be customized for casino needs (including logo)
- Screensaver mode with slideshow
- Customizable Min/Max bets on Punto, Banko and Tie

Design can be customized for casino needs (including logo):