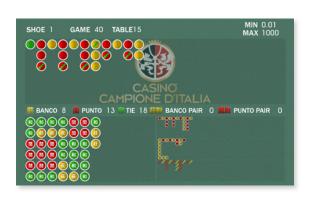

Each Baccarat display can be switched to traditional layout with extended statistics.

Any design can be modified depending on casino needs.

The small controller is equipped with USB or wireless keypad.

# **MODIFICATIONS**

- Design can be customized for casino needs (including logo)
- Screensaver mode with slideshow
- Customizable Min/Max bets on Punto, Banko and Tie

Design can be customized for casino needs (including logo):