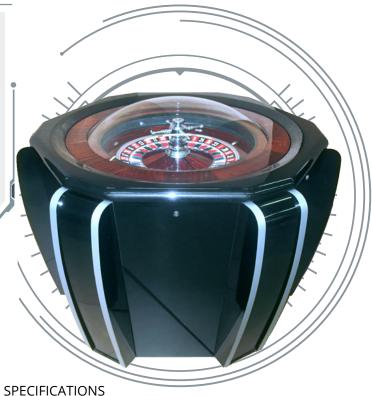

# ELECTROMECHANICAL ROULETTE

This automatic wheel is equipped with a pneumatic ball pusher and in-rim sensors for instant ball recognition.

Olga can be used as **central module** in the electromechanical Roulettes SET-Engine or as game source for remote betting terminals Alaska. It also can be finished with rich variety of paints and wood veneers.

#### **BENEFITS**

- 3Casino level preceise wheel
- 3Random rotor speed and ball push
- 3High game speed
- 30n-board wheel statistics
- 3High level of security and protection against fraud

## **FEATURES**

- **3GLI** approved
- ©Can work with SET-Engine electronic roulettes
- Game protocol can be used for remote betting
- **®**Remote stat access

Netto: 118 kg Height: 1100 mm Diameter: 1100 mm Ball pusher: Pneumatic Sensors: In-rim optical